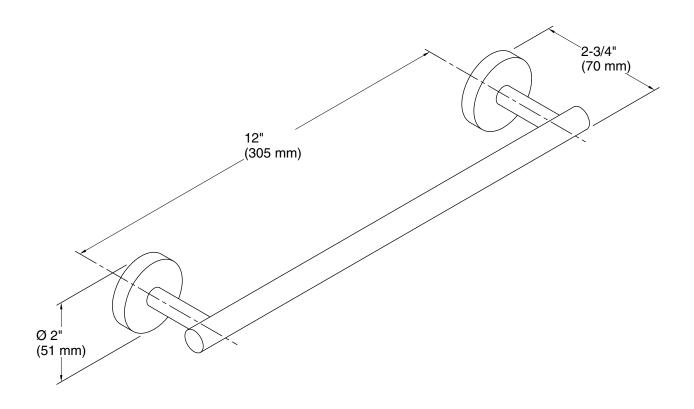

## **Technical Information**

All product dimensions are nominal.

Material: Zinc, Brass